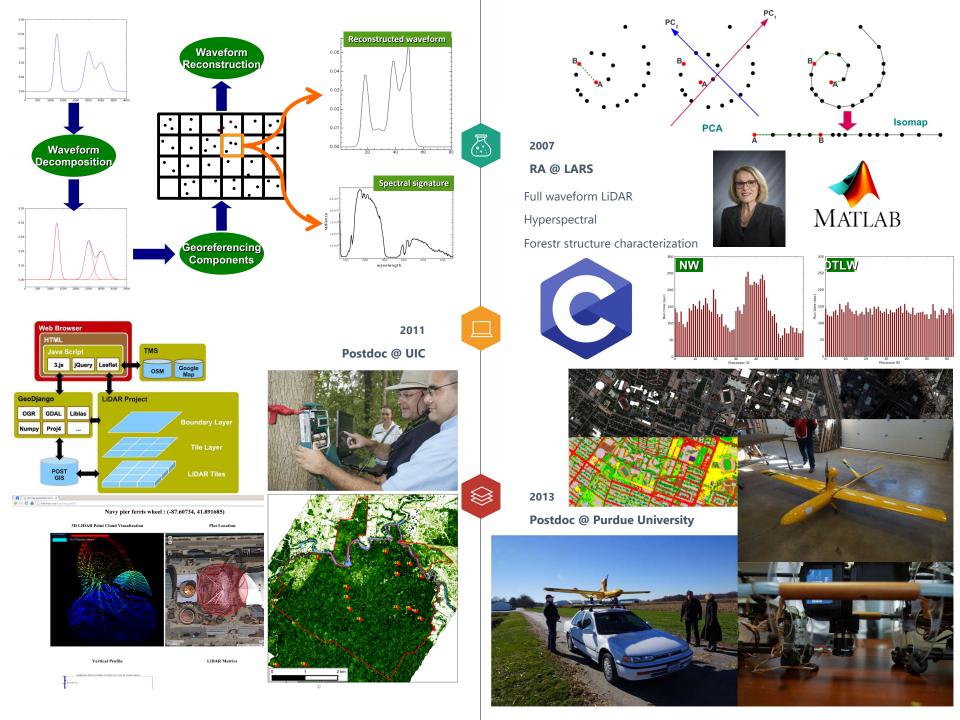

## My Career Path Pursuing career in Academia

2003

MS

Civil, Urban, and Geosystem Engineering Majoring in GIS

GIS application development for borehole management system