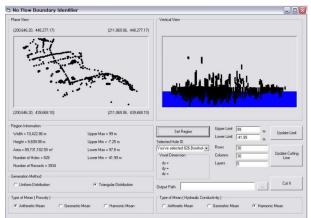

## My Career Path Pursuing career in Academia

2003

MS

Civil, Urban, and Geosystem Engineering Majoring in GIS

GIS application development for borehole management system