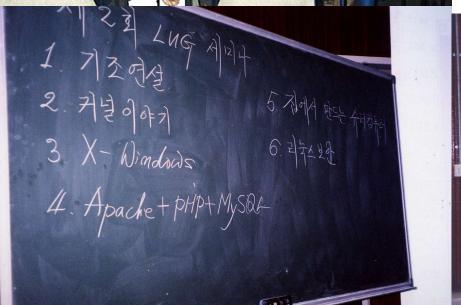

일시: 2000년 8월 27일 오후 1시 장소: 전남대학교 경영대학 소강당

1. Apache+PHP+MySQL - 전북 리눅스 동호회

2. 보안 이야기 - 대구 리눅스 동호회

3. X-Window - 울산 리눅스 동호회

4. 집에서 만드는 슈퍼 컴퓨터 - 광주 리눅스 동호회

5. 커널 이야기 - 부산 리눅스 동호회

세미나 참석자에게 주어지는 특전.

1. 리눅스 매거진(수세 코리아)에서 후원하는 세미나 교재...