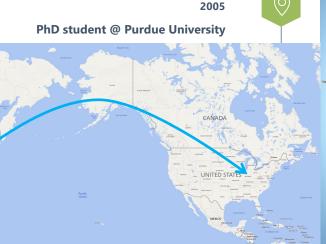

## My Career Path Pursuing career in Academia

2003

MS

Civil, Urban, and Geosystem Engineering Majoring in GIS

GIS application development for borehole management system