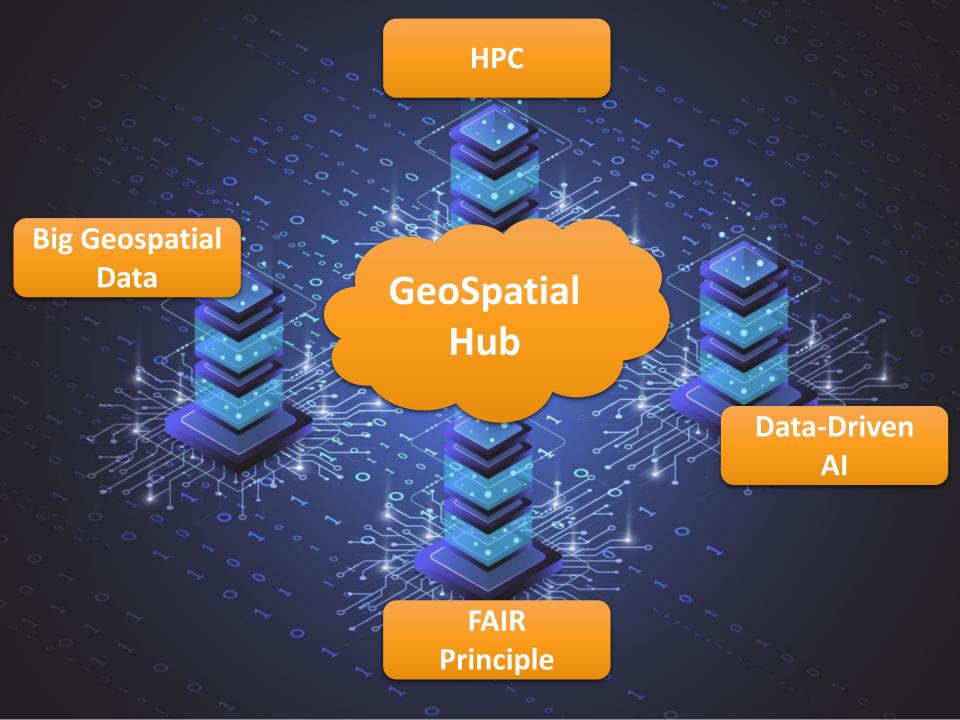

a is the New Oil





"Oil changed the world in the 1900s. It drove cars, it drove the whole chemical industry," Krzanich explains. "Data, I look at it as the new oil. It's going to change most industries across the board."



#### "Data is the new oil. It's valuable, but if unrefined it cannot really be used. It has to be changed into gas, plastic, or chemicals to create a valuable entity that drives profitable activity; so must data be broken down, analyzed for it to have value." - Clive Humby

## Extracting vs Refining

"Data is the new oil. It's valuable, but if unrefined it cannot really be used. It has to be changed into gas, plastic, or chemical to create a valuable entity that drives profitable activity, so must data be broken down, analyzed for it to have value."







1.











UASHub WTXCottonHub

#### WheatHub

LiDARHub

## THANK YOU

Jinha Jung jinha@purdue.edu https://gdslab.org