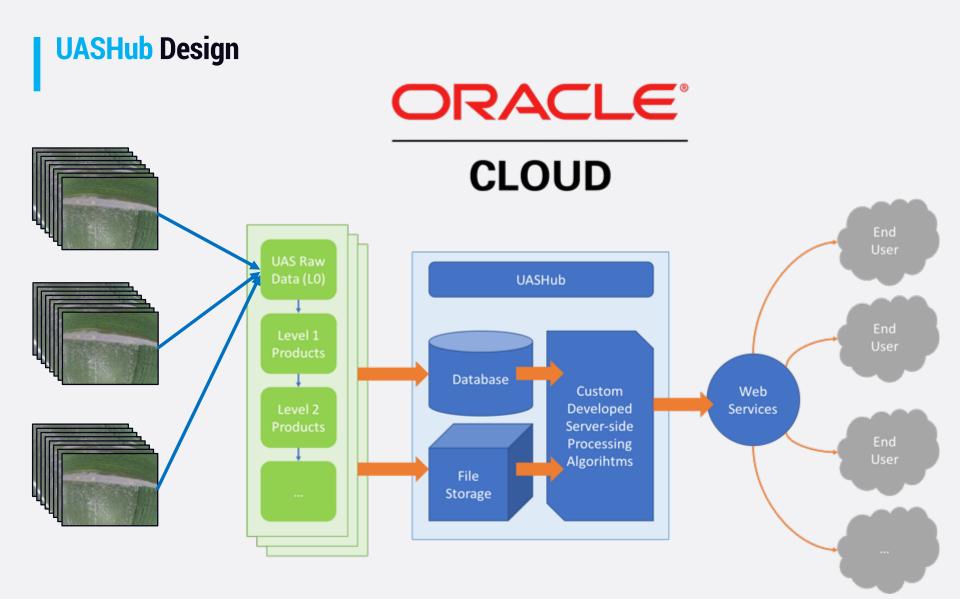

is the New Oil





"Oil changed the world in the 1900s. It drove cars, it drove the whole chemical industry," Krzanich explains. "Data, I look at it as the new oil. It's going to change most industries across the board."



#### "Data is the new oil. It's valuable, but if unrefined it cannot really be used. It has to be changed into gas, plastic, or chemicals to create a valuable entity that drives profitable activity; so must data be broken down, analyzed for it to have value." - Clive Humby

## Extracting vs Refining

"Data is the new oil. It's valuable, but if unrefined it cannot really be used. It has to be changed into gas, plastic, or chemical to create a valuable entity that drives profitable activity, so must data be broken down, analyzed for it to have value."







1.











UASHub WTXCottonHub

#### WheatHub

LiDARHub

## THANK YOU

Jinha Jung jinha@purdue.edu https://gdslab.org