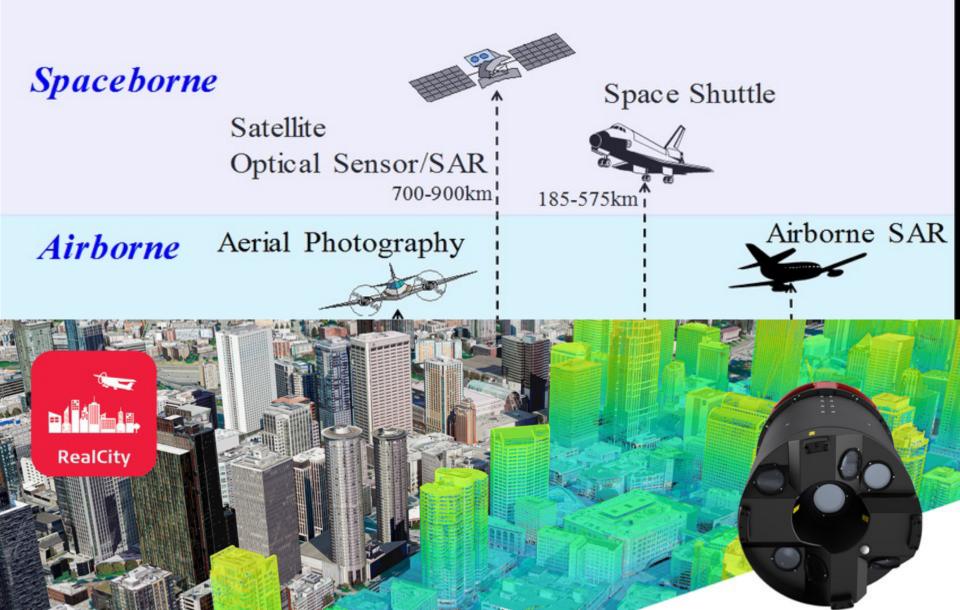

tios fiem, & enpfir fuper hor plexifing odp volumimbus:phriofizanie,

uib loquar br fedi bominibsni aplito pauluocuao decimit. smanific geneil-gui ir configna nin ilr holpino loquibar bicio. An apperimente quatiene aime qui in sur loquit rür. Doft bemalni arabidire fuffcasi: afeitir ihrenfedinga ur uter parei a máin apub aí birbs guinteí. for mi miffio rebomabio r ondoabischunt? gennä übiraree infleurabus mar. Burfur polt anos genorbeim affiangen barnaba er processe-โม่น กมี สมโคร กษณีกรณีเมื-การ โดงระโน แลmum monor aur menroller. haber nefeto fib laemus energiciulue ubei<sup>r</sup> adus er in aures bilingfi te autoris nurmauffufa:formus fomär, dintr er nichingus qu'entri mularer-s legender



#### **Mass Media**



#### **Independent Media**



#### Traditional Remote Sensing Platforms



### Modern Remote Sensing Platforms



## **GeoSpatial** Data is the New Oil





"Oil changed the world in the 1900s. It drove cars, it drove the whole chemical industry," Krzanich explains. "Data, I look at it as the new oil. It's going to change most industries across the board."



#### "Data is the new oil. It's valuable, but if unrefined it cannot really be used. It has to be changed into gas, plastic, or chemicals to create a valuable entity that drives profitable activity; so must data be broken down, analyzed for it to have value." - Clive Humby

## Extracting vs Refining

"Data is the new oil. It's valuable, but if unrefined it cannot really be used. It has to be changed into gas, plastic, or chemical to create a valuable entity that drives profitable activity, so must data be